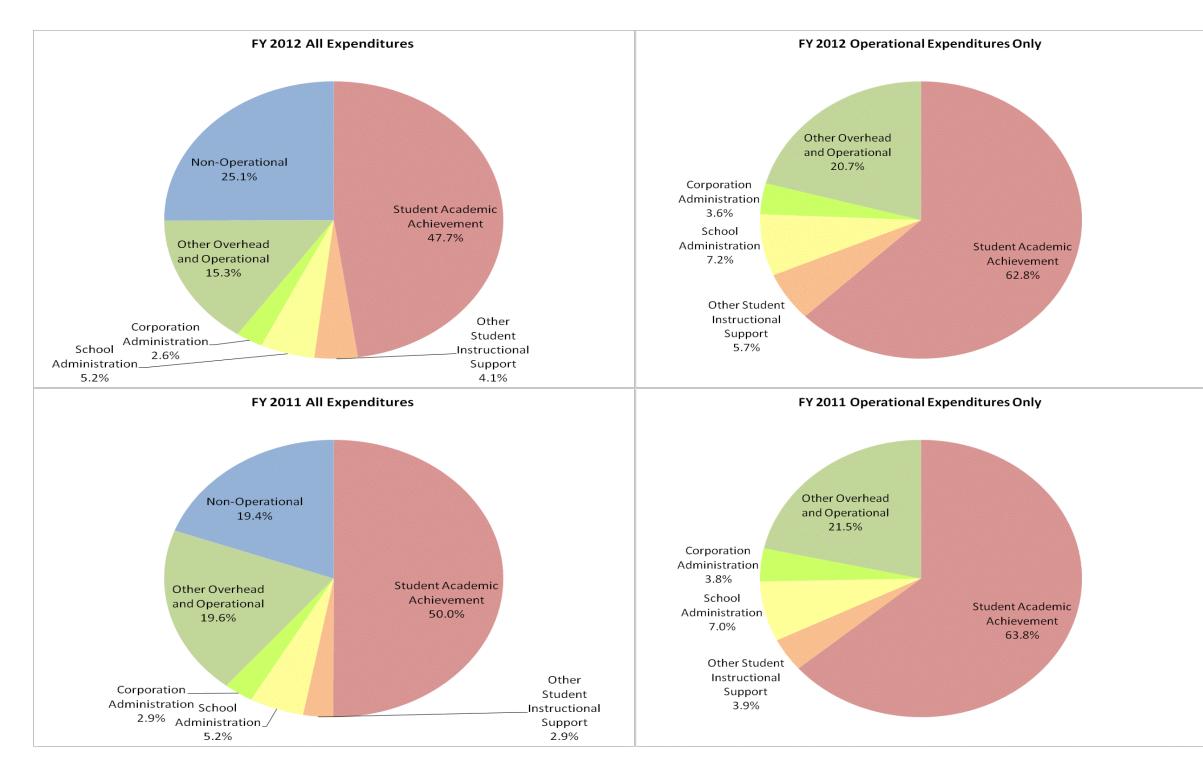

| Rochester | Community | Sch Corp | (2645) |
|-----------|-----------|----------|--------|
| NUCHESIEI | Community | Sch Corp | (2043) |

|                                |              | FY06 % of Total |              | FY09 % of Total |              | FY11 % of Total |              | FY12 % of Total |
|--------------------------------|--------------|-----------------|--------------|-----------------|--------------|-----------------|--------------|-----------------|
| Student Instructional Category | FY 2006      | Ехр             | FY 2009      | Exp             | FY 2011      | Exp             | FY 2012      | Exp             |
| Student Academic Achievement   | \$9,302,945  | 54.8%           | \$10,104,608 | 54.1%           | \$9,521,850  | 50.0%           | \$10,049,343 | 47.7%           |
| Student Instructional Support  | \$1,380,155  | 8.1%            | \$1,542,917  | 8.3%            | \$1,537,154  | 8.1%            | \$1,960,737  | 9.3%            |
| Overhead and Operational       | \$3,473,989  | 20.5%           | \$3,864,433  | 20.7%           | \$4,280,520  | 22.5%           | \$3,772,090  | 17.9%           |
| Nonoperational                 | \$2,819,507  | 16.6%           | \$3,173,810  | 17.0%           | \$3,689,634  | 19.4%           | \$5,278,570  | 25.1%           |
| Grand Total                    | \$16,976,596 |                 | \$18,685,769 |                 | \$19,029,160 |                 | \$21,060,739 |                 |